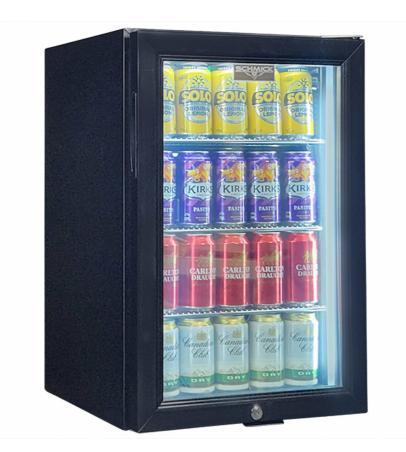

## **QUICK INFO**

Reliable Triple Glazed Glass Quiet running Door Bar Fridge with lock, adjustable shelving, polished stainless interior and reversible door.

Unit has switch for a choice of blue or white LED lighting, is low in energy consumption and quiet to run. The full adjustable shelving allows  $4 \times$  high of 375ml cans and shelving has  $47 \times$  adjustable positions to allow any size drinks to be filled at optimal capacity.

### PARTS AND ENERGY INFO

- Triple Glazing
- R600 100% ozone safe gas
- LOW E glass
- LED lighting
- Energy saving compressor
- Cyclopentane foaming

#### **SPECIFICATIONS**

| Capacity (litres)       | 69              |
|-------------------------|-----------------|
| Holds (cans)            | 76              |
| Noise Level             | 41.00           |
| Consumption             | 0.55Kwh/24Hrs   |
| Unit dimensions (WxDxH) | 435 x 490 x 680 |
| Lockable                | Yes             |
| Gross weight            | 29 kg           |