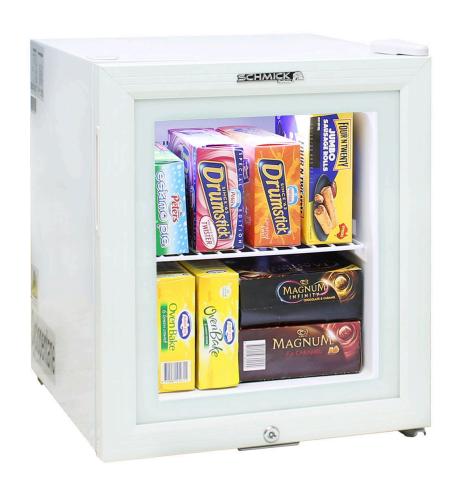

Mini Glass Door Freezer with heated 4 x layered tempered glass door.

A well built unit with electronic control, cooling to -15°C no problems and extremely small footprint means it can fit in any location where space is a premium.

### **SPECIFICATIONS**

Capacity (litres) 36
Holds (cans) 16
Noise Level 43.00
Consumption 0.47Kwh/24Hrs
Unit dimensions (WxDxH) 440 x 470 x 520
Lockable Yes
Gross weight 19 kg

SCHMICK Australia

<sup>\*\*</sup>Specifications and price of this product may change at any time