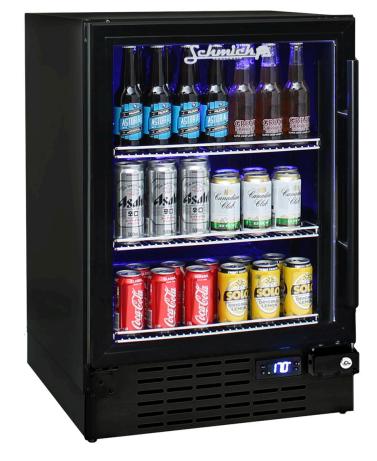

#### QUICK INFO

\*\*Note some images show a 'Stainless Steel Grill', this unit is all black doorframe & grill, if you want Stainless Steel See Model JC132B-860.

Classy front venting under bench quiet running bar fridge with triple glazing. Unit has LOW E glass that helps prevent condensation, German ECO energy saving controller, quiet running special Noctua brand fans and very versatile shelving options. The shelving is heavy duty chrome and fully adjustable, wine shelving can be added.

Check out the matching wine fridge available model JC132W-B.

Unit gets airflow from front grill so it can be built under benches for a sleek look.

#### **SPECIFICATIONS**

| Capacity (litres)       | 132             |
|-------------------------|-----------------|
| Holds (cans)            | 140             |
| Noise Level             | 43.00           |
| Consumption             | 1.15Kwh/24Hrs   |
| Unit dimensions (WxDxH) | 595 x 595 x 860 |
| Lockable                | Yes             |
| Gross weight            | 48 kg           |