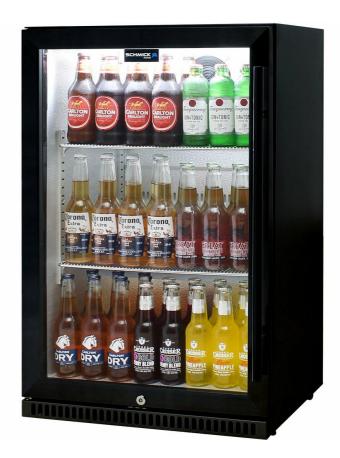

## This Fridge was returned and new door fitted, Brand New Unit.

Classy **Black Outdoor Alfresco Outdoor Bar Fridge.** Unit is triple glazed and has heated glass to stop condensation, lock, adjustable shelving, white LED lights and a classy finish, this is a great seller at a great price.

Great for indoor entertaining or alfresco outdoors applications, unit has a re designed cooling system to perform in high ambient temperatures, you can hear these running due to larger cooling system.

#### SPECIFICATIONS

| Capacity (litres)       | 118             |
|-------------------------|-----------------|
| Holds (cans)            | 120             |
| Noise Level             | 47.00           |
| Consumption             | 1.6Kwh/24Hrs    |
| Unit dimensions (WxDxH) | 555 x 500 x 875 |
| Lockable                | Yes             |
| Gross weight            | 50 kg           |