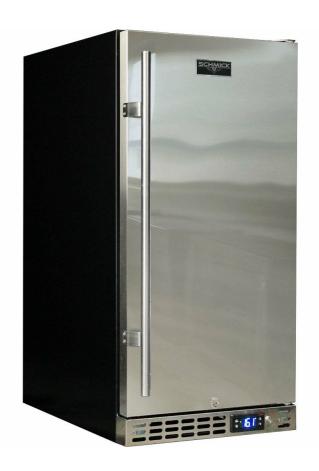

# MODEL: SK92R-SD

## **QUICK INFO**

Quiet running low energy under bench front venting solid door bar fridge. Unit has reversible door with lock and brand parts include a quality Schmick ECO electronic controller, German EBM and Schmick OWL quiet fans for reliable and energy efficient operation.

Switchable 'colour' LED light can be either blue or white, units have 3 x full 'soft' strips on sides and inner top for great lighting effect.

This unit is also available in stainless steel versions, as well as black' door frame and grill (Model SK92-B), and heated glass versions in Right And Left Hinged (models SK92R-B-HD & SK92L-B-HD).