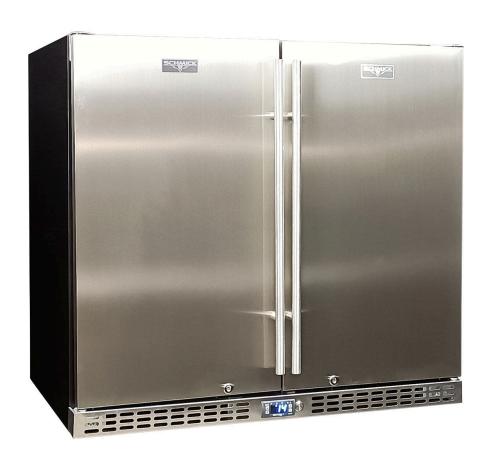

Quality low energy quiet running 2 door solid stainless bar fridge with polished stainless interior, blue/white led lighting, locks and plenty of shelving options. Designed to be reliable and functional the Schmick range is now our most popular item.

The Schmick SK246-SD makes a great edition to any entertaining area including hospitality venues.

### **SPECIFICATIONS**

Capacity (litres) 257
Holds (cans) 262
Noise Level 43.00
Consumption 1.6Kwh/24Hrs
Unit dimensions (WxDxH) 895 x 590 x 840
Lockable Yes
Gross weight 79 kg

<sup>\*\*</sup>Specifications and price of this product may change at any time