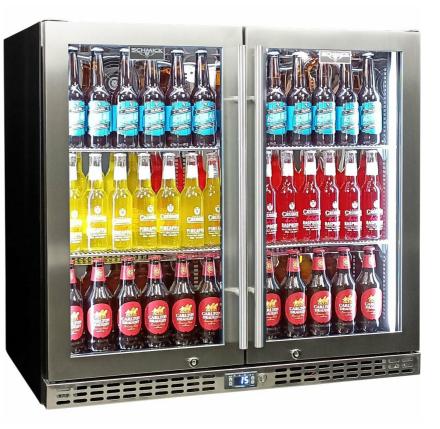

### **QUICK INFO**

Quality low energy quiet running 2 door glass front stainless bar fridge with special heated glass, polished stainless interior, blue/white led lighting, locks and quality parts. Designed to be reliable and functional the Schmick range is now our most popular seller.

The Schmick SK246-HD makes a great edition to any entertaining area including hospitality venues, a great feature is the heated glass that virtually stops condensation in area's with high humidity.