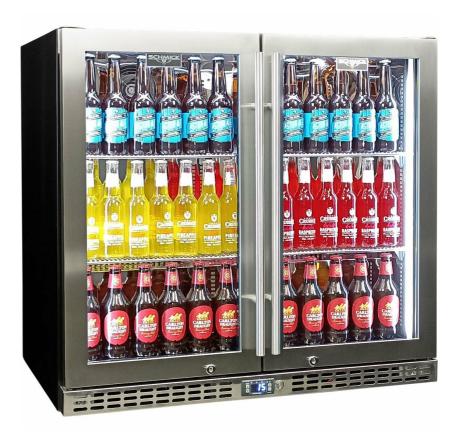

### **QUICK INFO**

Quality low energy quiet running 2 door glass front stainless bar fridge with triple glazed LOW E glass, polished stainless interior, blue/white led lighting, locks, self closing doors and quality parts. Designed to be reliable and functional the Schmick range is now our most popular item.

The Schmick SK246-SS makes a great edition to any entertaining area including hospitality venues.