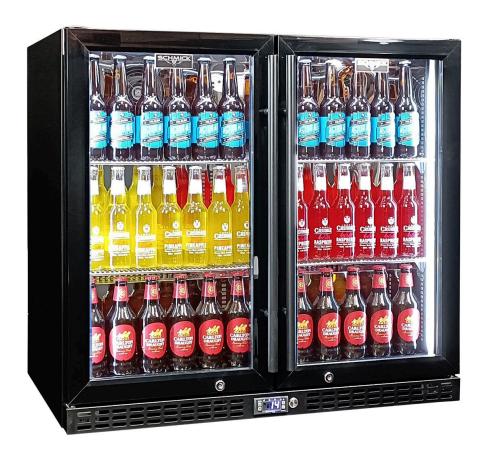

#### **QUICK INFO**

Quality low energy quiet running 2 door glass front black bar fridge with special heated glass, polished stainless interior, blue/white led lighting, locks and quality parts. Designed to be reliable and functional the Schmick range is now our most popular seller.

The Schmick SK246-B-HD makes a great edition to any entertaining area including hospitality venues, a great feature is the heated glass that virtually stops condensation in area's with high humidity.

### **SPECIFICATIONS**

Capacity (litres) 257
Holds (cans) 262
Noise Level 43.00
Consumption 2.7Kwh/24Hrs
Unit dimensions (WxDxH) 895 x 590 x 840
Lockable Yes
Gross weight 83 kg

<sup>\*\*</sup>Specifications and price of this product may change at any time