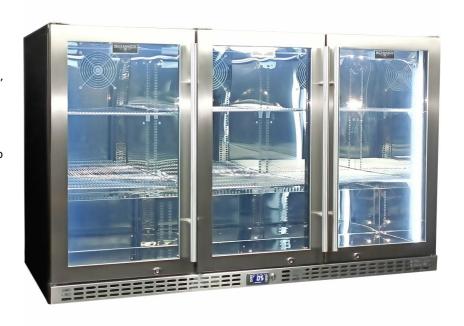

### **SK386-HD**

### **QUICK INFO**

Quality low energy quiet running 3 door glass front stainless steel bar fridge with heated glass to stop condensation in extreme humidity, polished stainless interior, blue/white led lighting, locks, self closing doors and quality parts. Designed to be reliable and functional the Schmick range is now our most popular.

The Schmick **SK386-HD** makes a great edition to any entertaining area, man cave, theater room and any hospitality venues.