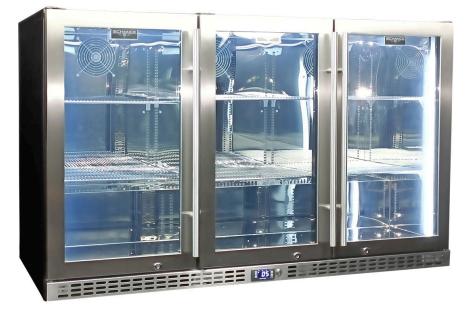

## MODEL: SK386-SS

### QUICK INFO

Quality low energy quiet running 3 door glass front stainless steel bar fridge with triple glazed LOW E glass, polished stainless interior, blue/white led lighting, locks, self closing doors and quality parts. Designed to be reliable and functional the Schmick range is now our most popular.

The Schmick **SK386-SS** makes a great edition to any entertaining area, man cave, theater room and any hospitality venues.