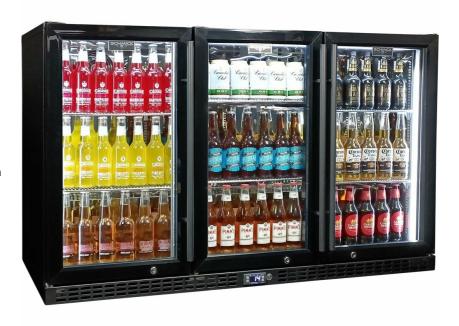

#### **QUICK INFO**

Quality low energy quiet running 3 door glass front black bar fridge with heated glass to stop condensation in extreme humidity, polished stainless interior, blue/white led lighting, locks and quality parts. Designed to be reliable and functional the Schmick range is now our most popular.

The Schmick **SK386-B-HD** makes a great edition to any entertaining area, man cave, theater room and any hospitality venues.

### **SPECIFICATIONS**

Capacity (litres) 399
Holds (cans) 396
Noise Level 43.00
Consumption 2.7Kwh/24Hrs
Unit dimensions (WxDxH) 1345 x 590 x 840
Lockable Yes
Gross weight 98 kg

Tested and registered to GEMS Act 2012, using ISO testing standard 23953-2, unit meets MEPS requirements.