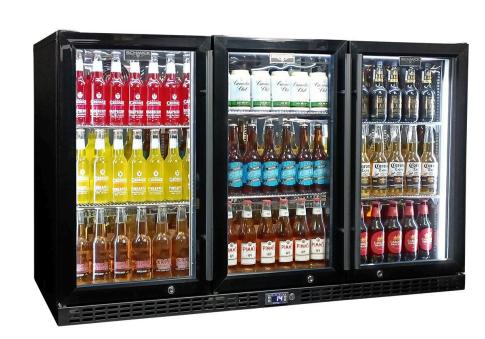

# SK386-B

#### **QUICK INFO**

Quality low energy quiet running 3 door glass front black bar fridge with triple glazed LOW E glass, polished stainless interior, blue/white led lighting, locks, self closing doors and quality parts.

Designed to be reliable and functional the Schmick range is now our most popular.

The Schmick **SK386-B** makes a great edition to any entertaining area, man cave, theater room and any hospitality venues.