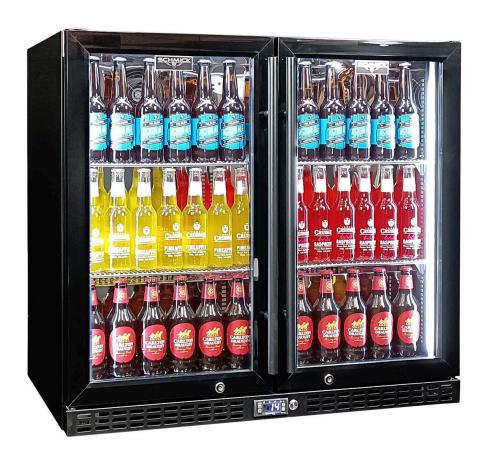

#### **QUICK INFO**

Quality low energy quiet running 2 door glass front black bar fridge with triple glazed LOW E glass, polished stainless interior, blue/white led lighting, locks, self closing doors and quality parts.

### **SPECIFICATIONS**

Capacity (litres) 257
Holds (cans) 262
Noise Level 43.00
Consumption 1.7Kwh/24Hrs
Unit dimensions (WxDxH) 895 x 590 x 840
Lockable Yes
Gross weight 83 kg

<sup>\*\*</sup>Specifications and price of this product may change at any time