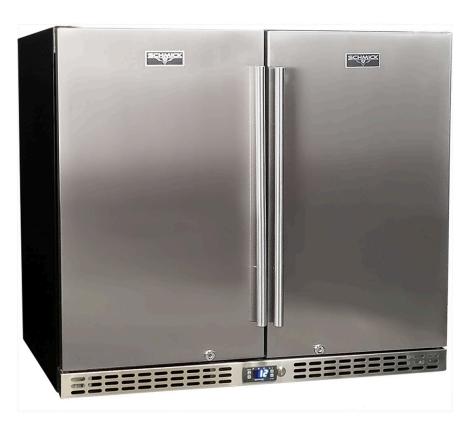

## MODEL: SK206-SD

### QUICK INFO

Quality low energy quiet running reliable 2 door solid stainless sleek design includes polished stainless interior, blue/white LED lighting, locks, self closing doors and quality parts. Designed to be reliable and functional the Schmick range is now our most popular items.

The Schmick SK206-SD makes a great edition to any entertaining area including hospitality venues.