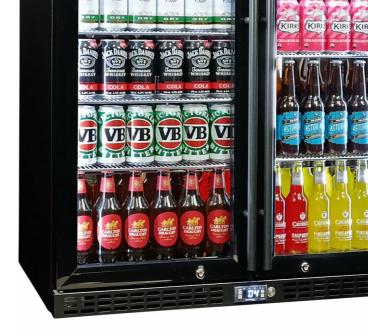

### **QUICK INFO**

Quality low energy quiet running 2-door glass front black bar fridge with heated glass, polished stainless interior, blue/white LED lighting, locks and quality parts. Designed to be reliable and functional the Schmick range is now our most popular items.

The Schmick SK206-B-HD makes a great edition to any entertaining area including hospitality venues.