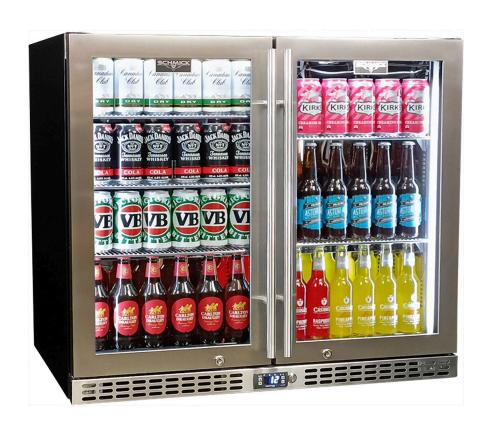

### **QUICK INFO**

Quality low energy quiet running 2 door glass front bar fridge with triple glazed LOW E glass, polished stainless interior, blue/white LED lighting, locks, self closing doors and quality parts. Designed to be reliable and functional the Schmick range is now our most popular items.

The Schmick SK206-SS makes a great edition to any entertaining area including hospitality venues.

#### PARTS AND ENERGY INFO

- 12Volt Fans
- Cyclopentane foaming
- German EBM Fans
- LED lighting
- LOW E glass
- R600 100% ozone safe gas
- Schmick ECO Controller
- Triple Glazing