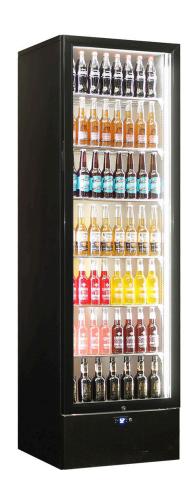

### **QUICK INFO**

Schmick classy energy efficient upright glass door bar fridge with triple glazed LOW E glass to prevent condensation, unit has unit has polished stainless steel interior, reversible door, led lighting and is lockable to keep your kids from 'borrowing' ya brews.

Brand parts include German EBM fans and German Danfoss controller for reliable low cost operation, the blue or white led function is popular.

Fully adjustable shelving, led strip lighting can be chosen to be blue or white with press of a button is a great feature.

#### **SPECIFICATIONS**

Capacity (litres) 398
Holds (cans) 428
Noise Level 45.00
Consumption 3.27Kwh/24Hrs
Unit dimensions (WxDxH) 595 x 586 x 1996
Lockable Yes
Gross weight 80 kg

<sup>\*\*</sup>Specifications and price of this product may change at any time