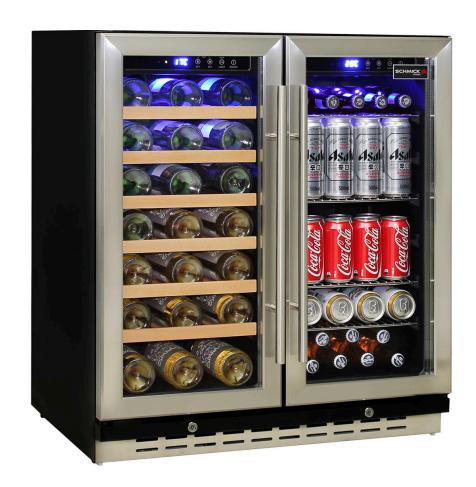

#### **QUICK INFO**

FRIDGE WAS RETURNED UNDER WARRANTY DUE TO A SMASHED DOOR IN TRANSIT, NEW DOOR FITTED, WORKING PERFECTLY. IT IS IN EXCELLENT CONDITION. PLEASE SEE PHOTOS.

Twin zone beer and wine fridge designed for indoor quiet applications.

Slide out shelving and nice soft LED lighting make it a nice little addition to your home entertaining area.

\*Note that shelving is designed for the standard 78-82mm Bordeaux bottles