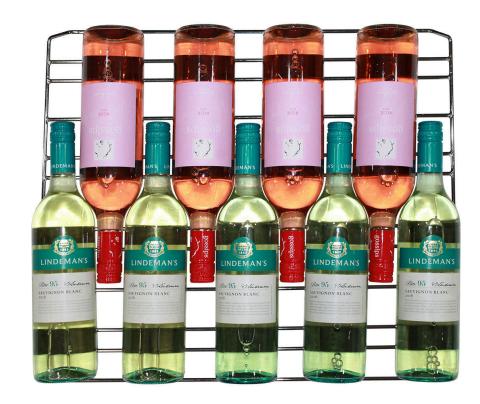

## **QUICK INFO**

Chromed wine shelf to suit bar fridges, these come with special patented sliding saddles that allow you to add any size wine bottle without touching.

Comes with extra clips for installation, make sure you add the model required in the Options to right of image.