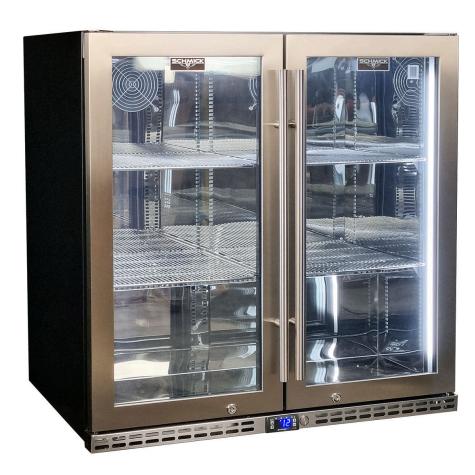

# **SK245-HD**

# **QUICK INFO**

Quiet running low energy under bench front venting glass door bar fridge. Unit has heated glass to stop condensation, the doors are seamless stainless steel with locks and brand parts include our own quality Schmick ECO electronic controller and German EBM fans for reliable operation.

Switchable 'color' LED light can be either blue or white, units have 3 x full 'soft' strips on sides and inner top for great lighting effect.

This unit is also available in heated glass with black door frame and grill (Model SK245-B-HD).

#### **SPECIFICATIONS**

274 Capacity (litres) 300 Holds (cans) Noise Level 43.00 2.11Kwh/24Hrs Consumption Unit dimensions (WxDxH) 870 x 586 x 875 Lockable Yes Gross weight 76 kg

<sup>\*\*</sup>Specifications and price of this product may change at any time