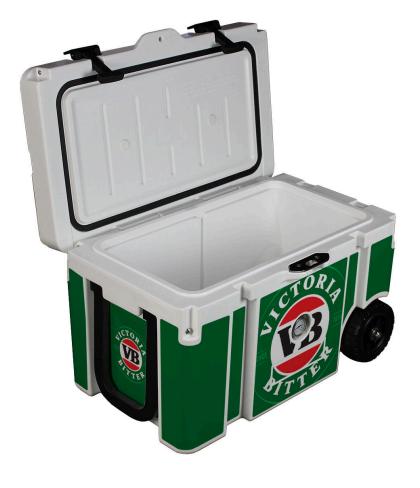

### QUICK INFO

VB Branded Rhino Rotor Molded Super Chill Ice Box, with amazing ice retention. These have been developed over a 2 year period with the idea to make them the best lasting ice box on the market around the 50-60 litre range.

- W: 72cm x D: 45cm x 46cm
- V; Z4cm x D: 47cm x on:

- H: 4/cm, 13kg Material: LLDPE and PU Measuring numbers embossed in the lid. Unique handle and wheels fro easy movement Thermostat guage in front to check the coldness. Strong material with nice soft grip handles. Extra strong hard rubber atches. Raised heavy duty rubber feet tor extra airflow. Special large drain hole to drain quicker (great time saving when adding more ice). ice).