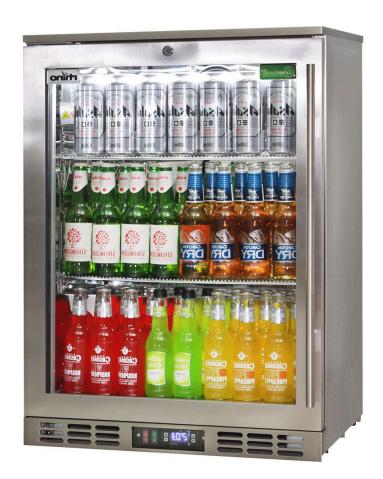

## MODEL: SG1L-HDQ

### QUICK INFO

Rhino all stainless heated glass door bar fridge, with brand name parts and designed by the best engineers , built by a quality long term manufacturer, to bring a reliable product to the market.

Polished stainless steel inner, low energy compressor, heated glass to stop condensation and quiet German EBM fans make indoor applications work. Rhino technology produces one of the lowest energy heated glass options on the market.