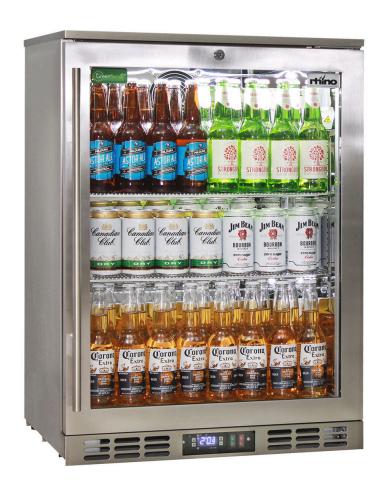

## SG1R-HDQ

### **QUICK INFO**

Rhino all stainless heated glass door bar fridge, with brand name parts and designed by the best engineers, built by a quality long term manufacturer, to bring a reliable product to the market.

Polished stainless steel inner, low energy compressor, heated glass to stop condensation and quiet German EBM fans make indoor applications work. Rhino technology produces one of the lowest energy heated glass options on the market.