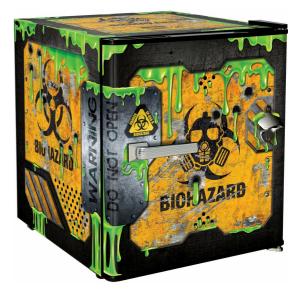

## **QUICK INFO**

Small Retro Vintage Toxic Slime Crate Branded Mini Bar Fridge 46 Litre

A good quality unit with plenty of shelf height options, tropical rated and runs nice and quiet, unit has cool retro handle and opener.

We have many other 'branded' designs available, so go to Gift Idea's section on website to see other cool designs. \*We brand in-house so please allow a few weeks for delivery.