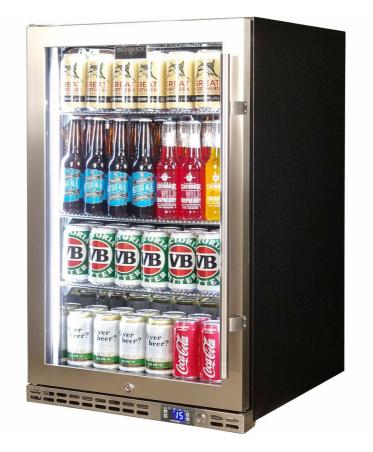

### **QUICK INFO**

Quiet running under bench front venting glass door bar fridge. Unit has heated glass to stop condensation, the door is left hinged with lock and brand parts include a quality Schmick electronic controller and German EBM fans for reliable operation. Right hinged model is SK146R-HD.

Switchable 'color' LED light can be either blue or white, units have 3 x full 'soft' strips on sides and inner top for great lighting effect.

This unit is also available in black frame and grill in heated glass (Models SK146R-B-HD and SK146L-B-HD).

### PARTS AND ENERGY INFO

- Schmick ECO Controller
- R600 100% ozone safe gas
- LOW E glass
- LED lighting
- German energy saving EBM fans
- Energy saving compressor
- Cyclopentane foaming

#### SPECIFICATIONS

| Capacity (litres)       | 164             |
|-------------------------|-----------------|
| Holds (cans)            | 175             |
| Noise Level             | 43.00           |
| Consumption             | 1.97Kwh/24Hrs   |
| Unit dimensions (WxDxH) | 550 x 586 x 875 |
| Lockable                | Yes             |
| Gross weight            | 43 kg           |