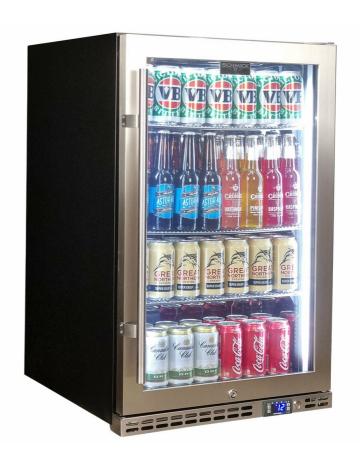

# MODEL: SK146R-HD

## **QUICK INFO**

Quiet running under bench front venting glass door bar fridge. Unit has heated glass to stop condensation, the door is right hinged with lock and brand parts include a quality Schmick electronic controller and German EBM fans for reliable operation. Left hinged model is SK146L-HD.

Switchable 'color' LED light can be either blue or white, units have 3 x full 'soft' strips on sides and inner top for great lighting effect.

This unit is also available in black frame and grill in heated glass (Models SK146R-B-HD and SK146L-B-HD).

### **SPECIFICATIONS**

Capacity (litres)164Holds (cans)175Noise Level43.00Consumption1.97Kwh/24HrsUnit dimensions (WxDxH)550 x 586 x 875LockableYesGross weight43 kg

Tested and registered to GEMS Act 2012, using ISO testing standard 23953-2, unit meets MEPS requirements.