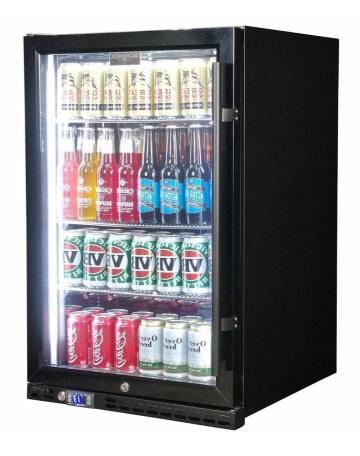

### **QUICK INFO**

Quiet running low energy under bench front venting black glass door bar fridge. Unit has heated glass to stop condensation, the door is left hinged with lock and brand parts include a quality Schmick electronic controller and German EBM fans for reliable operation.

Switchable 'color' LED light can be either blue or white, units have 3 x full 'soft' strips on sides and inner top for great lighting effect.

This unit is also available in Right Hinged, model SK146R-B-HD.

# **SPECIFICATIONS**

Capacity (litres) 164
Holds (cans) 175
Noise Level 43.00
Consumption 1.97Kwh/24Hrs
Unit dimensions (WxDxH) 550 x 586 x 875
Lockable Yes
Gross weight 43 kg

Tested and registered to GEMS Act 2012, using ISO testing standard 23953-2, unit meets MEPS requirements.