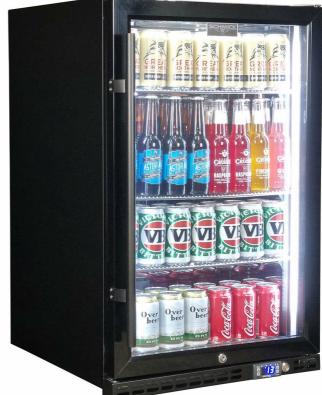

## **QUICK INFO**

Quiet running low energy under bench front venting black glass door bar fridge. Unit has heated glass to stop condensation, the door is right hinged with lock and brand parts include a quality Schmick electronic controller and German EBM fans for reliable operation.

Switchable 'color' LED light can be either blue or white, units have 3 x full 'soft' strips on sides and inner top for great lighting effect.

This unit is also available in Left Hinged, model SK146L-B-HD.

### **SPECIFICATIONS**

| Capacity (litres)       | 164             |
|-------------------------|-----------------|
| Holds (cans)            | 175             |
| Noise Level             | 43.00           |
| Consumption             | 1.97Kwh/24Hrs   |
| Unit dimensions (WxDxH) | 550 x 586 x 875 |
| Lockable                | Yes             |
| Gross weight            | 43 kg           |