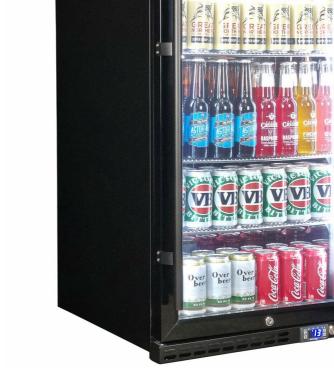

## **QUICK INFO**

Quiet running low energy under bench front venting black glass door bar fridge. Unit has heated glass to stop condensation, the door is right hinged with lock and brand parts include a quality Schmick electronic controller and German EBM fans for reliable operation.

Switchable 'color' LED light can be either blue or white, units have 3 x full 'soft' strips on sides and inner top for great lighting effect.

This unit is also available in Left Hinged, model SK146L-B-HD.

### **SPECIFICATIONS**

| Capacity (litres)       | 164             |
|-------------------------|-----------------|
| Holds (cans)            | 175             |
| Noise Level             | 43.00           |
| Consumption             | 1.97Kwh/24Hrs   |
| Unit dimensions (WxDxH) | 550 x 586 x 875 |
| Lockable                | Yes             |
| Gross weight            | 43 kg           |