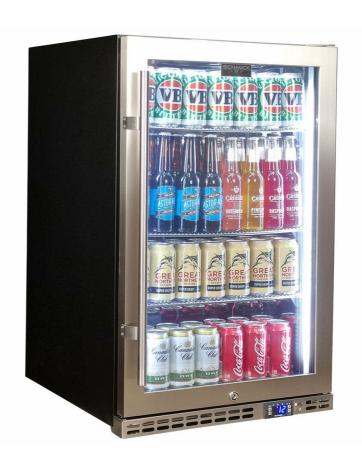

### **QUICK INFO**

Quiet running low energy under bench front venting glass door bar fridge. Unit has triple glazed LOW E glass to prevent condensation, the door is reversible with lock and brand parts include a quality Schmick electronic controller and German EBM fans for reliable operation.

Switchable 'color' LED light can be either blue or white, units have 3 x full 'soft' strips on sides and inner top for great lighting effect.

This unit is also available in black frame and grill (Model SK146-B), and heated glass versions in Right And Left Hinged (models SK146R-HD & SK146L-HD).

#### **SPECIFICATIONS**

Capacity (litres) 164
Holds (cans) 175
Noise Level 43.00
Consumption 1.22Kwh/24Hrs
Unit dimensions (WxDxH) 550 x 586 x 875
Lockable Yes
Gross weight 43 kg

Tested and registered to GEMS Act 2012, using ISO testing standard 23953-2, unit meets MEPS requirements.