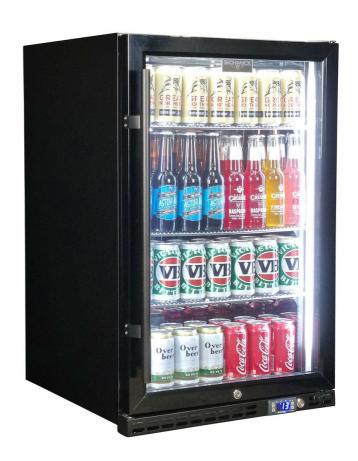

### **QUICK INFO**

Quiet running low energy under bench front venting black glass door bar fridge. Unit has triple glazed LOW E glass to help prevent condensation, the door is reversible with lock and brand parts include a quality Schmick electronic controller and German EBM fans for reliable operation.

Switchable 'colour' LED light can be either blue or white, units have 3 x full 'soft' strips on sides and inner top for great lighting effect.

This unit is also available in stainless frame and grill (Model SK146-SS), and heated glass versions in Right And Left Hinged (models SK146R-HD & SK146L-HD).

## **SPECIFICATIONS**

Capacity (litres) 164
Holds (cans) 175
Noise Level 43.00
Consumption 1.22Kwh/24Hrs
Unit dimensions (WxDxH) 550 x 586 x 875
Lockable Yes
Gross weight 43 kg

Tested and registered to GEMS Act 2012, using ISO testing standard 23953-2, unit meets MEPS requirements.