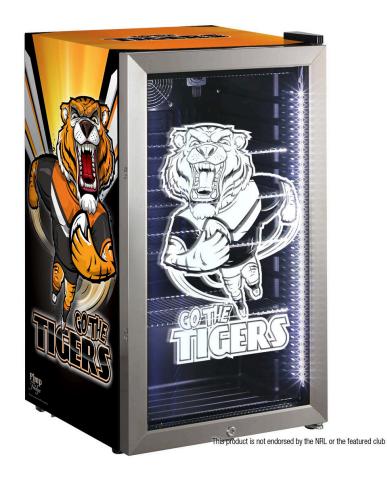

# **HUS-SC88-RUG-TIGERS**

#### **QUICK INFO**

Rugby Design Tropical Rated Glass Door Bar Fridge made especially for outdoor alfresco areas in Australia. Choose from 7 x different cool designs.

Unit has triple glazed LOW E s/steel door with lock and LED strip lights. The shelving structure allows 5 x height of 375ml cans, so it can fit over 100 inside.

Perfect for that little outdoor barbie area or shed environment for a few spare cool bevvies in times of need. Fine for indoor use too, of course. \*Unit is right hinged, <a href="left">left hinged model is HUS-SC88L-SS</a>, <a href="Click Here To See">Click Here To See</a>.