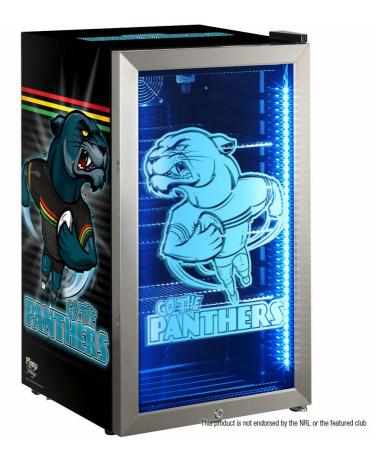

## HUS-SC88-RUG-PANTHERS

#### **QUICK INFO**

**Rugby Design Tropical Rated Glass Door Bar Fridge** made especially for outdoor **alfresco**areas in Australia. Choose from 7 x different cool
designs.

Unit has triple glazed LOW E s/steel door with lock and LED strip lights. The shelving structure allows 5 x height of 375ml cans, so it can fit over 100 inside.