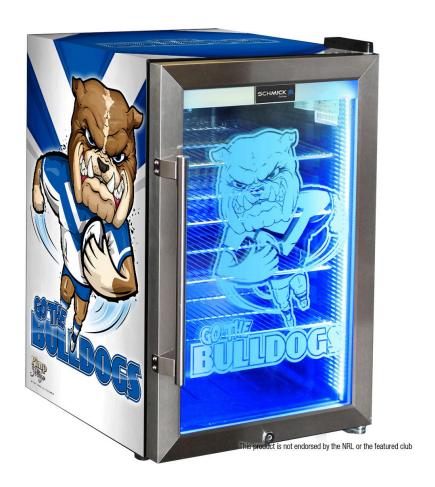

## HUS-SC70-SS-RUG-BULLDOGS

#### **QUICK INFO**

**Rugby Designed Club** branded glass door bar fridge with a unique light up door, looks brilliant, fantastic gift idea.

\*\*NOTE: Available in LEFT HINGED only at the moment

The fridge is triple glazed LOW E glass, lock, LED strip lighting and tropical rated so great for your man cave, shed, rumpus or theater rooms.

Choose from 10 x teams, designs by our own in house graphic artist, they look great.