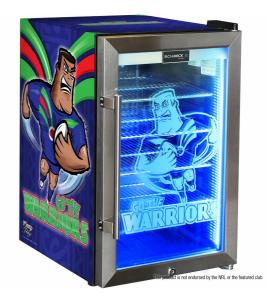

# **QUICK INFO**

Rugby Designed Club branded glass door bar fridge with a unique light up door, looks brilliant, fantastic gift idea.

\*\*NOTE: Available in LEFT HINGED only at the moment

The fridge is triple glazed LOW E glass, lock, LED strip lighting and tropical rated so great for your man cave, shed, rumpus or theater rooms.

Choose from  $10\ x$  teams, designs by our own in house graphic artist, they look great.