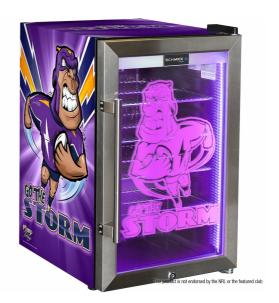

## **QUICK INFO**

Rugby Designed Club branded glass door bar fridge with a unique light up door, looks brilliant, fantastic gift idea.

\*\*NOTE: Available in LEFT HINGED only at the moment

The fridge is triple glazed LOW E glass, lock, LED strip lighting and tropical rated so great for your man cave, shed, rumpus or theater rooms.

Choose from  $10\ x$  teams, designs by our own in house graphic artist, they look great.