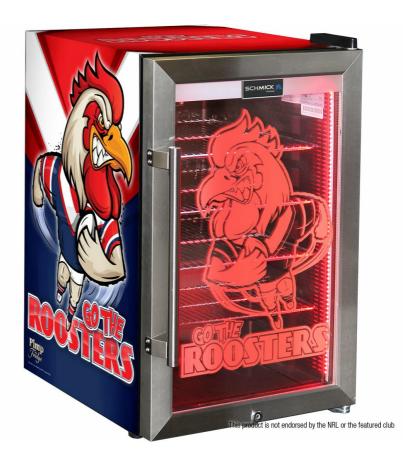

### HUS-SC70-SS-RUG-ROOSTERS

#### **QUICK INFO**

**Rugby Designed Club** branded glass door bar fridge with a unique light up door, looks brilliant, fantastic gift idea.

## \*\*NOTE: Available in LEFT HINGED only at the moment

The fridge is triple glazed LOW E glass, lock, LED strip lighting and tropical rated so great for your man cave, shed, rumpus or theater rooms.

Choose from 10 x teams, designs by our own in house graphic artist, they look great.