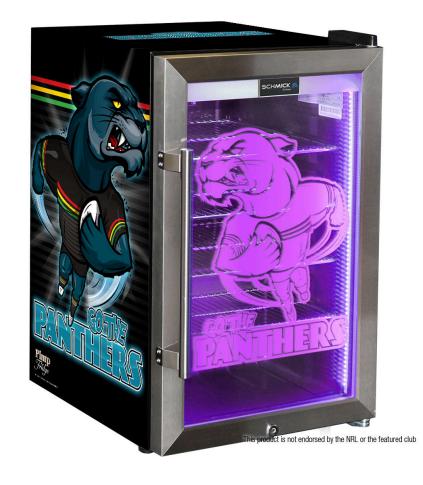

### MODEL: HUS-SC70-SS-RUG-PANTHERS

### QUICK INFO

**Rugby Designed Club** branded glass door bar fridge with a unique light up door, looks brilliant, fantastic gift idea.

## \*\*NOTE: Available in LEFT HINGED only at the moment

The fridge is triple glazed LOW E glass, lock, LED strip lighting and tropical rated so great for your man cave, shed, rumpus or theater rooms.

Choose from 10 x teams, designs by our own in house graphic artist, they look great.