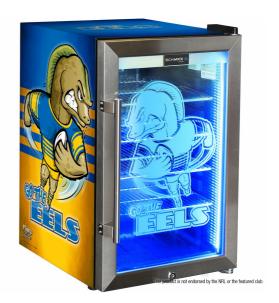

# **QUICK INFO**

Rugby Designed Club branded glass door bar fridge with a unique light up door, looks brilliant, fantastic gift idea.

\*\*NOTE: Available in LEFT HINGED only at the moment

The fridge is triple glazed LOW E glass, lock, LED strip lighting and tropical rated so great for your man cave, shed, rumpus or theater rooms.

Choose from  $10\ x$  teams, designs by our own in house graphic artist, they look great.