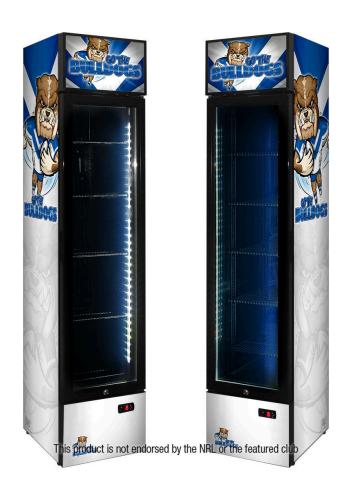

## SS-P160FA-RUG-BULLDOGS

#### **QUICK INFO**

Upright 160 litre Rugby Branded glass door bar fridge with plenty of shelf adjustments, triple glazed LOW E glass, lock and brand name parts

Great entertaining room fridge as you can place anywhere maximizing room. This unit has 14 x cool team designs.