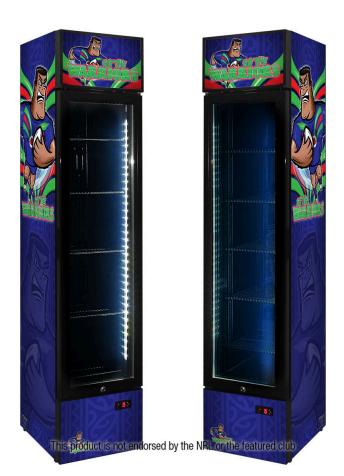

### QUICK INFO

Upright 160 litre Rugby Branded glass door bar fridge with plenty of shelf adjustments, triple glazed LOW E glass, lock and brand name parts

Great entertaining room fridge as you can place anywhere maximizing room. This unit has 14 x cool team designs.