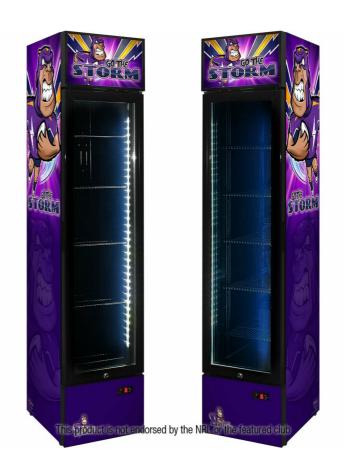

### **QUICK INFO**

Upright 160 litre Rugby Branded glass door bar fridge with plenty of shelf adjustments, triple glazed LOW E glass, lock and brand name parts

Great entertaining room fridge as you can place anywhere maximizing room. This unit has 14 x cool team designs.

#### **SPECIFICATIONS**

| Capacity (litres)       | 160              |
|-------------------------|------------------|
| Holds (cans)            | 144              |
| Noise Level             | 43.00            |
| Consumption             | 2.1Kwh/24Hrs     |
| Unit dimensions (WxDxH) | 390 x 475 x 1880 |
| Lockable                | Yes              |
| Gross weight            | 60 kg            |