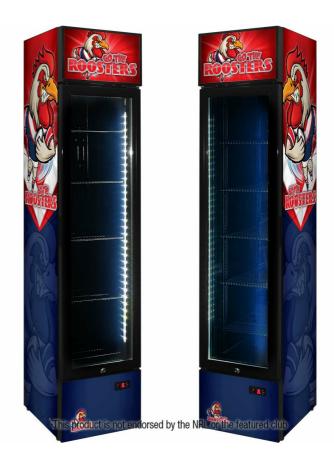

# SS-P160FA-RUG-ROOSTERS

### **QUICK INFO**

Upright 160 litre Rugby Branded glass door bar fridge with plenty of shelf adjustments, triple glazed LOW E glass, lock and brand name parts

Great entertaining room fridge as you can place anywhere maximizing room. This unit has  $14\ x$  cool team designs.

## **SPECIFICATIONS**

Capacity (litres)160Holds (cans)144Noise Level43.00Consumption2.1Kwh/24HrsUnit dimensions (WxDxH)390 x 475 x 1880LockableYesGross weight60 kg

<sup>\*\*</sup>Specifications and price of this product may change at any time