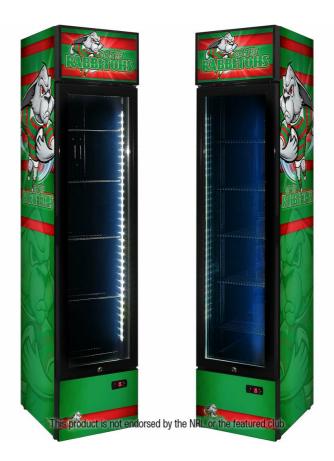

# SS-P160FA-RUG-RABBITOHS

## **QUICK INFO**

Upright 160 litre Rugby Branded glass door bar fridge with plenty of shelf adjustments, triple glazed LOW E glass, lock and brand name parts

Great entertaining room fridge as you can place anywhere maximizing room. This unit has  $14\ x$  cool team designs.

## **SPECIFICATIONS**

Capacity (litres) 160
Holds (cans) 144
Noise Level 43.00
Consumption 2.1Kwh/24Hrs
Unit dimensions (WxDxH) 390 x 475 x 1880
Lockable Yes
Gross weight 60 kg

<sup>\*\*</sup>Specifications and price of this product may change at any time