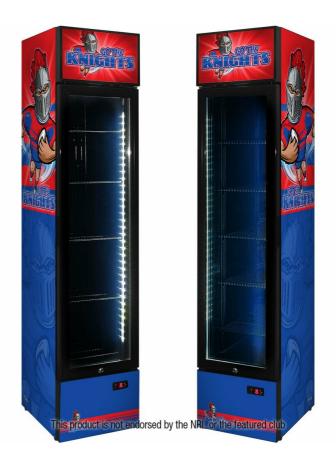

## SS-P160FA-RUG-KNIGHTS

#### **QUICK INFO**

Upright 160 litre Rugby Branded glass door bar fridge with plenty of shelf adjustments, triple glazed LOW E glass, lock and brand name parts

Great entertaining room fridge as you can place anywhere maximizing room. This unit has  $14\ x$  cool team designs.