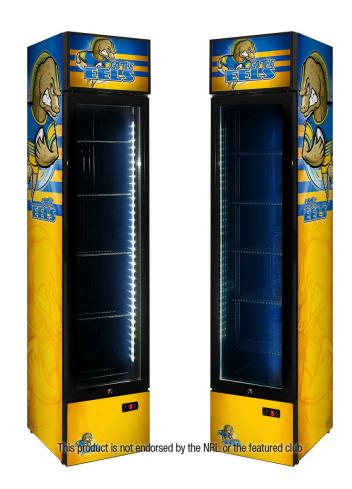

# SS-P160FA-RUG-EELS

#### **QUICK INFO**

Upright 160 litre Rugby Branded glass door bar fridge with plenty of shelf adjustments, triple glazed LOW E glass, lock and brand name parts

Great entertaining room fridge as you can place anywhere maximizing room. This unit has 14 x cool team designs.