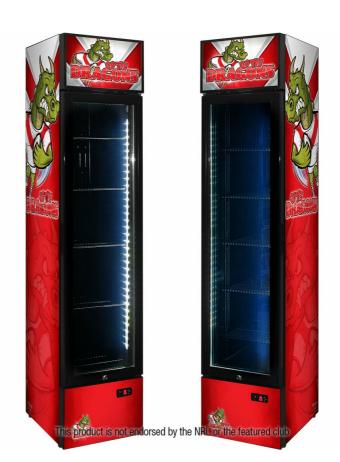

#### **QUICK INFO**

Upright 160 litre Rugby Branded glass door bar fridge with plenty of shelf adjustments, triple glazed LOW E glass, lock and brand name parts

Great entertaining room fridge as you can place anywhere maximizing room. This unit has 14 x cool team designs.

#### **SPECIFICATIONS**

| Capacity (litres)       | 160              |
|-------------------------|------------------|
| Holds (cans)            | 144              |
| Noise Level             | 43.00            |
| Consumption             | 2.1Kwh/24Hrs     |
| Unit dimensions (WxDxH) | 390 x 475 x 1880 |
| Lockable                | Yes              |
| Gross weight            | 60 kg            |