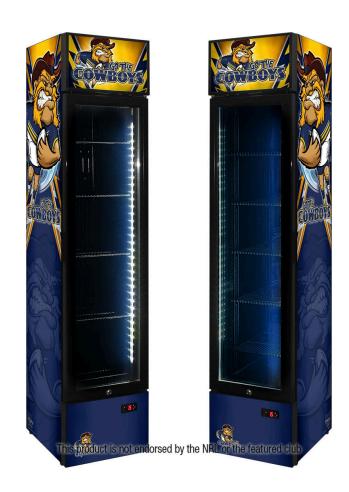

# SS-P160FA-RUG-COWBOYS

### **QUICK INFO**

Upright 160 litre Rugby Branded glass door bar fridge with plenty of shelf adjustments, triple glazed LOW E glass, lock and brand name parts

Great entertaining room fridge as you can place anywhere maximizing room. This unit has 14 x cool team designs.