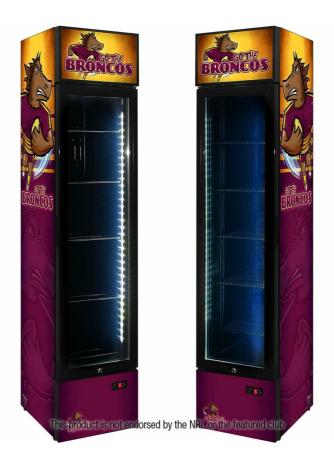

## SS-P160FA-RUG-BRONCOS

#### **QUICK INFO**

Upright 160 litre Rugby Branded glass door bar fridge with plenty of shelf adjustments, triple glazed LOW E glass, lock and brand name parts

Great entertaining room fridge as you can place anywhere maximizing room. This unit has  $14\ x$  cool team designs.