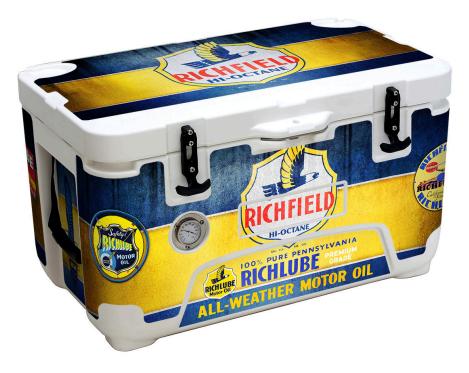

### QUICK INFO

Rhino Vintage Fuel Pump Brand Designed Rotomolded Super Chill Ice Box, with amazing ice retention. These have been developed over a 2 year period with the idea to make them the best lasting ice box on the market around the 50-60 litre range.

- ,W: 72cm x D: 45cm x 46cm
- V; 74cm x D: 47cm x
- E, and PU (aterial: LLDP Aeasyring numbers embossed
- the lid
- Thermostat display in front to check the coldness. Strong material with nice soft grip handles. Extra strong hard rubber

- atches. Raised heavy duty rubber feet for extra airflow. Special large drain hole to drain quicker (great time saving when adding more ice).